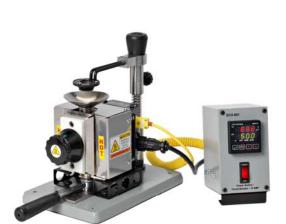

# The Mix-Molder System

"Mix and inject molten polymers in your lab"

Model M-100 mixing device & ECB-001 controller\*

3. Remove the melt chamber from the the Model-M mixing device.

4. Insert the melt chamber into the Model-S Injection Molder.

5. Inject the mixed material into a desired mold by pulling down the handle of the model-S machine.

6. Remove the mold from the Model-S machine, and then remove the injection molded part from the mold.