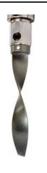

The slotted center element freely rotates during the mixing operation.

The helical mixing blade creates excellent laminar and chaotic flow within the melt chamber, allowing the entire melt to experience a uniform processing history.

| MACHINE MIXING TOOL (MMT-001-1) - SPECIFICATIONS |                              |        |  |  |
|--------------------------------------------------|------------------------------|--------|--|--|
| Overall Length: 9.25" (23.5cm)                   | Shaft Length: 7.00" (17.8cm) |        |  |  |
| Shaft diameter: 3/8" (10 mm)                     | Features: Flexible Coupling  | Same S |  |  |