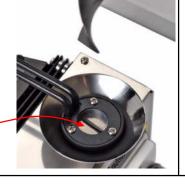

#### More details....

The mixing blade inserts through a material stripping assembly positioned over the melt chamber, which prevents the molten polymer from being pulled out of the chamber when the blade is withdrawn.

The slotted center element freely rotates during the mixing operation.

The helical mixing blade creates excellent laminar and chaotic flow within the melt chamber, allowing the entire melt to experience a uniform processing history.