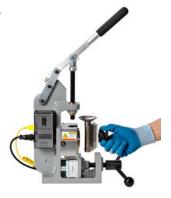

Move the melt chamber to the Model-S machine and make an injection molded part with the mixed material.

\* Patents Pending

Galomb, Inc. 523 N 22nd Street Allentown, PA 18104 USA

Ph (610) 434-3283 Fax (610) 434-1668

3. Remove the melt chamber from the the Model-M mixing device.

4. Insert the melt chamber into the Model-S Injection Molder.

5. Inject the mixed material into a desired mold by pulling down the handle of the model-S machine.

6. Remove the mold from the Model-S machine, and then remove the injection molded part from the mold.