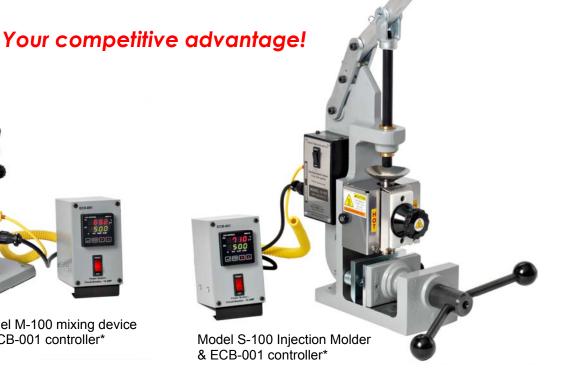

# The Mix-Molder System

"Mix and inject molten polymers in your lab"

Model M-100 mixing device & ECB-001 controller\*

### It's as easy as 1,2,3...

Pour resin pellets and a desired additive, colorant or filler into the removable melt chamber of Model-M device.

Melt the resin pellets and then mix materials with mixing tool.

Move the melt chamber to the Model-S machine and make an injection molded part with the mixed material.

\* Patents Pending

Galomb, Inc. 523 N 22nd Street Allentown, PA 18104 USA

Ph (610) 434-3283 Fax (610) 434-1668