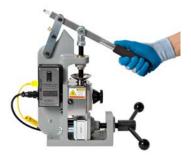

#### More details....

The mixing blade inserts through a material stripping assembly positioned over the melt chamber, which prevents the molten polymer from being pulled out of the chamber when the blade is withdrawn.

The slotted center element freely rotates during the mixing operation.

The helical mixing blade creates excellent laminar and chaotic flow within the melt chamber, allowing the entire melt to experience a uniform processing history.