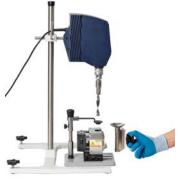

### It's as easy as 1,2,3...

Pour resin pellets and a desired additive, colorant or filler into the removable melt chamber of Model-M device.

Melt the resin pellets and then mix materials with mixing tool.

#### Here's how it works...

1. Pour resin pellets and a desired additive, filler or colorant into the removable melt chamber of the Model-M mixing device.

2. Melt the materials in the chamber, and then mix them with the hand tool, or an overhead mixer positioned over the Model-M device.